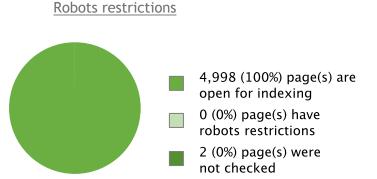

### Robots (indexing) restrictions

#### Restriction methods

0 page(s) restricted by robots.txt0 page(s) restricted by noindex X-Robots-Tag0 page(s) restricted by noindex meta tag

# On-page issues

| Indexing and crawlability          |                                                                                                                                                                                                                                                                                                                                                                                                                                                    |  |
|------------------------------------|----------------------------------------------------------------------------------------------------------------------------------------------------------------------------------------------------------------------------------------------------------------------------------------------------------------------------------------------------------------------------------------------------------------------------------------------------|--|
| Pages with 4xx status code         | 61                                                                                                                                                                                                                                                                                                                                                                                                                                                 |  |
| Pages with 5xx status code         | 0                                                                                                                                                                                                                                                                                                                                                                                                                                                  |  |
| 404 page set up correctly          | Yes                                                                                                                                                                                                                                                                                                                                                                                                                                                |  |
| robots.txt file present            | Yes                                                                                                                                                                                                                                                                                                                                                                                                                                                |  |
| .xml sitemap                       | No                                                                                                                                                                                                                                                                                                                                                                                                                                                 |  |
| Pages restricted from indexing     | 0                                                                                                                                                                                                                                                                                                                                                                                                                                                  |  |
| Redirects                          |                                                                                                                                                                                                                                                                                                                                                                                                                                                    |  |
| Pages with 302 redirect            | 42                                                                                                                                                                                                                                                                                                                                                                                                                                                 |  |
| Pages with 301 redirect            | 37                                                                                                                                                                                                                                                                                                                                                                                                                                                 |  |
| Pages with meta refresh            | 4                                                                                                                                                                                                                                                                                                                                                                                                                                                  |  |
| Pages with rel="canonical"         | 0                                                                                                                                                                                                                                                                                                                                                                                                                                                  |  |
| Encoding and technical factors     |                                                                                                                                                                                                                                                                                                                                                                                                                                                    |  |
| Pages with Flash                   | 2                                                                                                                                                                                                                                                                                                                                                                                                                                                  |  |
| Pages with frames                  | 95                                                                                                                                                                                                                                                                                                                                                                                                                                                 |  |
| Average site loading time          | 0.89 sec                                                                                                                                                                                                                                                                                                                                                                                                                                           |  |
| "Heavy" pages                      | 4,689                                                                                                                                                                                                                                                                                                                                                                                                                                              |  |
| Hosting country                    | United States                                                                                                                                                                                                                                                                                                                                                                                                                                      |  |
| <u>URL</u>                         |                                                                                                                                                                                                                                                                                                                                                                                                                                                    |  |
| Dynamic URLs                       | 4,049                                                                                                                                                                                                                                                                                                                                                                                                                                              |  |
| Too long URLs                      | 73                                                                                                                                                                                                                                                                                                                                                                                                                                                 |  |
| <u>Links</u>                       |                                                                                                                                                                                                                                                                                                                                                                                                                                                    |  |
| Pages with too many outgoing links | 1,093                                                                                                                                                                                                                                                                                                                                                                                                                                              |  |
| Broken links                       | 11,377                                                                                                                                                                                                                                                                                                                                                                                                                                             |  |
|                                    | Pages with 4xx status code  Pages with 5xx status code  404 page set up correctly robots.txt file present .xml sitemap  Pages restricted from indexing  directs  Pages with 302 redirect  Pages with 301 redirect  Pages with rel="canonical"  coding and technical factors  Pages with Flash  Pages with frames  Average site loading time "Heavy" pages  Hosting country  L  Dynamic URLs Too long URLs  lks  Pages with too many outgoing links |  |