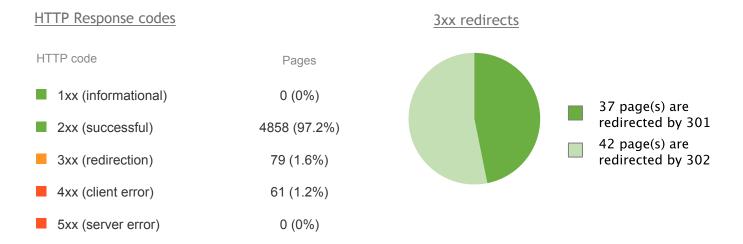

# On-page issues

| Indexing and crawlability          |                                                                                                                                                                                                                                                                                                                                                                                                                                                    |  |
|------------------------------------|----------------------------------------------------------------------------------------------------------------------------------------------------------------------------------------------------------------------------------------------------------------------------------------------------------------------------------------------------------------------------------------------------------------------------------------------------|--|
| Pages with 4xx status code         | 61                                                                                                                                                                                                                                                                                                                                                                                                                                                 |  |
| Pages with 5xx status code         | 0                                                                                                                                                                                                                                                                                                                                                                                                                                                  |  |
| 404 page set up correctly          | Yes                                                                                                                                                                                                                                                                                                                                                                                                                                                |  |
| robots.txt file present            | Yes                                                                                                                                                                                                                                                                                                                                                                                                                                                |  |
| .xml sitemap                       | No                                                                                                                                                                                                                                                                                                                                                                                                                                                 |  |
| Pages restricted from indexing     | 0                                                                                                                                                                                                                                                                                                                                                                                                                                                  |  |
| Redirects                          |                                                                                                                                                                                                                                                                                                                                                                                                                                                    |  |
| Pages with 302 redirect            | 42                                                                                                                                                                                                                                                                                                                                                                                                                                                 |  |
| Pages with 301 redirect            | 37                                                                                                                                                                                                                                                                                                                                                                                                                                                 |  |
| Pages with meta refresh            | 4                                                                                                                                                                                                                                                                                                                                                                                                                                                  |  |
| Pages with rel="canonical"         | 0                                                                                                                                                                                                                                                                                                                                                                                                                                                  |  |
| Encoding and technical factors     |                                                                                                                                                                                                                                                                                                                                                                                                                                                    |  |
| Pages with Flash                   | 2                                                                                                                                                                                                                                                                                                                                                                                                                                                  |  |
| Pages with frames                  | 95                                                                                                                                                                                                                                                                                                                                                                                                                                                 |  |
| Average site loading time          | 0.89 sec                                                                                                                                                                                                                                                                                                                                                                                                                                           |  |
| "Heavy" pages                      | 4,689                                                                                                                                                                                                                                                                                                                                                                                                                                              |  |
| Hosting country                    | United States                                                                                                                                                                                                                                                                                                                                                                                                                                      |  |
| <u>URL</u>                         |                                                                                                                                                                                                                                                                                                                                                                                                                                                    |  |
| Dynamic URLs                       | 4,049                                                                                                                                                                                                                                                                                                                                                                                                                                              |  |
| Too long URLs                      | 73                                                                                                                                                                                                                                                                                                                                                                                                                                                 |  |
| <u>Links</u>                       |                                                                                                                                                                                                                                                                                                                                                                                                                                                    |  |
| Pages with too many outgoing links | 1,093                                                                                                                                                                                                                                                                                                                                                                                                                                              |  |
| Broken links                       | 11,377                                                                                                                                                                                                                                                                                                                                                                                                                                             |  |
|                                    | Pages with 4xx status code  Pages with 5xx status code  404 page set up correctly robots.txt file present .xml sitemap  Pages restricted from indexing  directs  Pages with 302 redirect  Pages with 301 redirect  Pages with rel="canonical"  coding and technical factors  Pages with Flash  Pages with frames  Average site loading time "Heavy" pages  Hosting country  L  Dynamic URLs Too long URLs  lks  Pages with too many outgoing links |  |