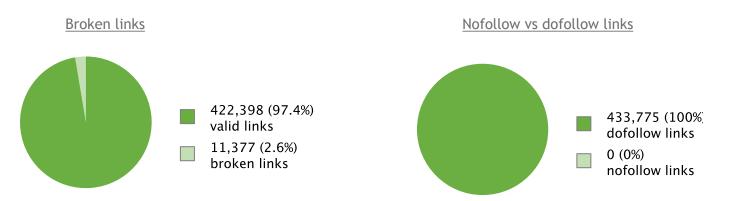

# On-page issues

| Indexing and crawlability          |                                                                                                                                                                                                                                                                                                                                                                                                                                                    |  |
|------------------------------------|----------------------------------------------------------------------------------------------------------------------------------------------------------------------------------------------------------------------------------------------------------------------------------------------------------------------------------------------------------------------------------------------------------------------------------------------------|--|
| Pages with 4xx status code         | 61                                                                                                                                                                                                                                                                                                                                                                                                                                                 |  |
| Pages with 5xx status code         | 0                                                                                                                                                                                                                                                                                                                                                                                                                                                  |  |
| 404 page set up correctly          | Yes                                                                                                                                                                                                                                                                                                                                                                                                                                                |  |
| robots.txt file present            | Yes                                                                                                                                                                                                                                                                                                                                                                                                                                                |  |
| .xml sitemap                       | No                                                                                                                                                                                                                                                                                                                                                                                                                                                 |  |
| Pages restricted from indexing     | 0                                                                                                                                                                                                                                                                                                                                                                                                                                                  |  |
| Redirects                          |                                                                                                                                                                                                                                                                                                                                                                                                                                                    |  |
| Pages with 302 redirect            | 42                                                                                                                                                                                                                                                                                                                                                                                                                                                 |  |
| Pages with 301 redirect            | 37                                                                                                                                                                                                                                                                                                                                                                                                                                                 |  |
| Pages with meta refresh            | 4                                                                                                                                                                                                                                                                                                                                                                                                                                                  |  |
| Pages with rel="canonical"         | 0                                                                                                                                                                                                                                                                                                                                                                                                                                                  |  |
| Encoding and technical factors     |                                                                                                                                                                                                                                                                                                                                                                                                                                                    |  |
| Pages with Flash                   | 2                                                                                                                                                                                                                                                                                                                                                                                                                                                  |  |
| Pages with frames                  | 95                                                                                                                                                                                                                                                                                                                                                                                                                                                 |  |
| Average site loading time          | 0.89 sec                                                                                                                                                                                                                                                                                                                                                                                                                                           |  |
| "Heavy" pages                      | 4,689                                                                                                                                                                                                                                                                                                                                                                                                                                              |  |
| Hosting country                    | United States                                                                                                                                                                                                                                                                                                                                                                                                                                      |  |
| <u>URL</u>                         |                                                                                                                                                                                                                                                                                                                                                                                                                                                    |  |
| Dynamic URLs                       | 4,049                                                                                                                                                                                                                                                                                                                                                                                                                                              |  |
| Too long URLs                      | 73                                                                                                                                                                                                                                                                                                                                                                                                                                                 |  |
| <u>Links</u>                       |                                                                                                                                                                                                                                                                                                                                                                                                                                                    |  |
| Pages with too many outgoing links | 1,093                                                                                                                                                                                                                                                                                                                                                                                                                                              |  |
| Broken links                       | 11,377                                                                                                                                                                                                                                                                                                                                                                                                                                             |  |
|                                    | Pages with 4xx status code  Pages with 5xx status code  404 page set up correctly robots.txt file present .xml sitemap  Pages restricted from indexing  directs  Pages with 302 redirect  Pages with 301 redirect  Pages with rel="canonical"  coding and technical factors  Pages with Flash  Pages with frames  Average site loading time "Heavy" pages  Hosting country  L  Dynamic URLs Too long URLs  lks  Pages with too many outgoing links |  |

Dofollow ext. outgoing links

125,660