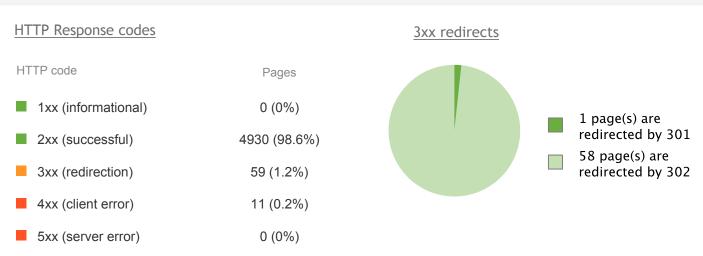

### **On-page issues**

Indexing and crawlability

| 8          | Pages with 4xx status code         | 11            |  |  |
|------------|------------------------------------|---------------|--|--|
| 0          | Pages with 5xx status code         | 0             |  |  |
| 0          | 404 page set up correctly          | No            |  |  |
| 0          | robots.txt file present            | Yes           |  |  |
| A          | .xml sitemap                       | No            |  |  |
| 0          | Pages restricted from indexing     | 108           |  |  |
| Rec        | lirects                            |               |  |  |
| €          | Pages with 302 redirect            | 58            |  |  |
| 0          | Pages with 301 redirect            | 1             |  |  |
| 0          | Pages with meta refresh            | 0             |  |  |
| 0          | Pages with rel="canonical"         | 0             |  |  |
| Enc        | oding and technical factors        |               |  |  |
| A          | Pages with Flash                   | 31            |  |  |
| A          | Pages with frames                  | 9             |  |  |
| 0          | Average site loading time          | 0.21 sec      |  |  |
| ▲          | "Heavy" pages                      | 4,853         |  |  |
| 0          | Hosting country                    | United States |  |  |
| <u>URI</u> | =                                  |               |  |  |
| A          | Dynamic URLs                       | 4,050         |  |  |
| ▲          | Too long URLs                      | 3,391         |  |  |
| Links      |                                    |               |  |  |
| A          | Pages with too many outgoing links | 106           |  |  |
| ▲          | Broken links                       | 368           |  |  |
| 0          | Dofollow ext. outgoing links       | 7,157         |  |  |