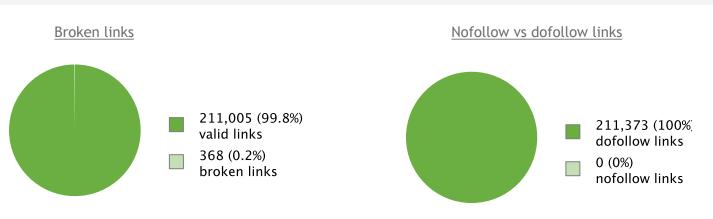

### **On-page issues**

Indexing and crawlability

| 8          | Pages with 4xx status code         | 11            |  |  |
|------------|------------------------------------|---------------|--|--|
| 0          | Pages with 5xx status code         | 0             |  |  |
| 0          | 404 page set up correctly          | No            |  |  |
| 0          | robots.txt file present            | Yes           |  |  |
| A          | .xml sitemap                       | No            |  |  |
| 0          | Pages restricted from indexing     | 108           |  |  |
| Rec        | lirects                            |               |  |  |
| €          | Pages with 302 redirect            | 58            |  |  |
| 0          | Pages with 301 redirect            | 1             |  |  |
| 0          | Pages with meta refresh            | 0             |  |  |
| 0          | Pages with rel="canonical"         | 0             |  |  |
| Enc        | oding and technical factors        |               |  |  |
| A          | Pages with Flash                   | 31            |  |  |
| A          | Pages with frames                  | 9             |  |  |
| 0          | Average site loading time          | 0.21 sec      |  |  |
| ▲          | "Heavy" pages                      | 4,853         |  |  |
| 0          | Hosting country                    | United States |  |  |
| <u>URI</u> | =                                  |               |  |  |
| A          | Dynamic URLs                       | 4,050         |  |  |
| ▲          | Too long URLs                      | 3,391         |  |  |
| Links      |                                    |               |  |  |
| A          | Pages with too many outgoing links | 106           |  |  |
| ▲          | Broken links                       | 368           |  |  |
| 0          | Dofollow ext. outgoing links       | 7,157         |  |  |