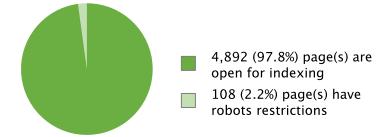

### Robots (indexing) restrictions

#### Robots restrictions

#### Restriction methods

108 page(s) restricted by robots.txt0 page(s) restricted by noindex X-Robots-Tag0 page(s) restricted by noindex meta tag